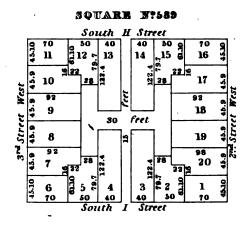

|   |   |   |
|   |     |   |   |   |
|   |     |   |   |   |
|   | ,   |   |   |   |
|   |     | • |   |   |
|   |     | 4 |   |   |
| • |     |   |   |   |
|   |     |   |   |   |
|   | •   |   |   |   |
|   |     |   |   |   |
|   |     |   |   |   |
|   |     |   |   |   |
|   |     |   |   | • |
|   |     |   |   |   |
|   |     |   |   |   |
|   |     |   |   |   |
|   |     |   |   |   |
|   |     |   |   |   |
| • |     |   |   |   |
|   | ,   |   |   | • |
|   |     |   |   |   |
|   |     |   |   |   |
|   |     |   |   |   |
|   |     |   |   |   |



South P Street

• 

# SQUARE M?557



SQUARE Nº559 North L Street

8 8

169.30

North L Street

n

no

no

# 34 Street 1

SQUARE M:55B



















• • 



**17**\* · · , • 

















• • • • . .



















• . · . -. 







, --

#### SQUARE Nº611





# SQUARE M. 615

|       |    | S  | outh | V Stree | et |    |        |
|-------|----|----|------|---------|----|----|--------|
|       | 40 | 40 | 40   | 62      | 44 | 44 | 7      |
|       | 6  | 5  | 4    | 3       | 2  | 1  | West   |
| Siree |    |    |      |         |    |    | Streat |
| Canal |    |    |      |         |    |    | 3 44   |
|       |    |    |      |         |    |    |        |









## SQUARE M'815





• · • . • •

SQUARE 7:316

|        |              |    |      |       | Nor  | th P S | treet |          |       |    |           |    |         |
|--------|--------------|----|------|-------|------|--------|-------|----------|-------|----|-----------|----|---------|
|        | 100          | 64 | 63.9 | 63.